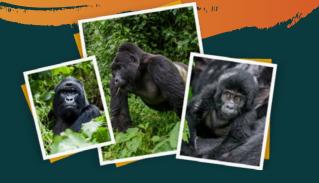

# BWINDI GORILLA TREKKING

At 1130 dollars per person. (group of 5+) At 1360 dollars per person. (group of 2)

#### Package includes:

- Tour fees
- Accommodation
- Transport
- Photography
- Food (lunch, dinner and breakfast.)
- Soft drinks

#### Activities:

- Game drive
- Boat cruise