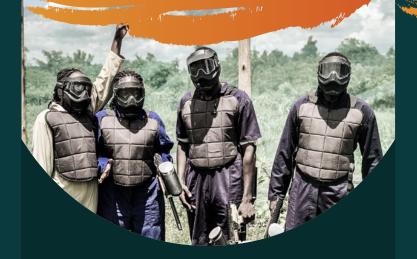

## **ENTEBBE TRIP**

At 160 dollars per person.

### Package includes:

- Paintballing
- Visit to the zoo (Guided keeper for the day Experience)
- Transport
- Photography
- Food (lunch)
- Soft drinks

#### Activities:

- Paint balling
- Zoo entrance