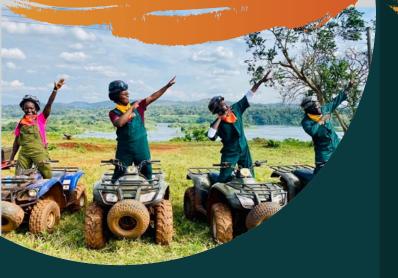

## **JINJA TRIP**

At 205 dollars per person. (group of 5+) At 355 dollars per person. (group of 2)

#### Package includes:

- Quad biking
- Zip lining
- Boat ride to source of the Nile
- Water slide into the Nile
- Transport
- Photography
- Food (lunch)
- Soft drinks
- Accommodation

#### Activities:

- Quad biking
- Boat ride to the source of the Nile
- Swimming in the lake
- Zip lining