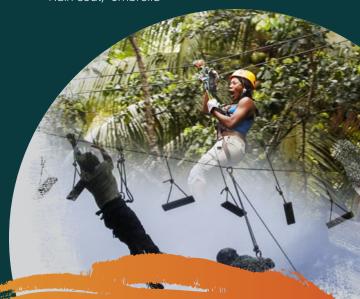

## **JINJA TRIP**

At 205 dollars per person. (group of 5+) At 355 dollars per person. (group of 2)

#### Package includes:

- Quad biking
- Zip lining
- Boat ride to source of the Nile
- Water slide into the Nile
- Transport
- Photography
- Food (lunch)
- Soft drinks
- Accommodation

#### Activities:

- Quad biking
- Boat ride to the source of the Nile
- Swimming in the lake
- Zip lining